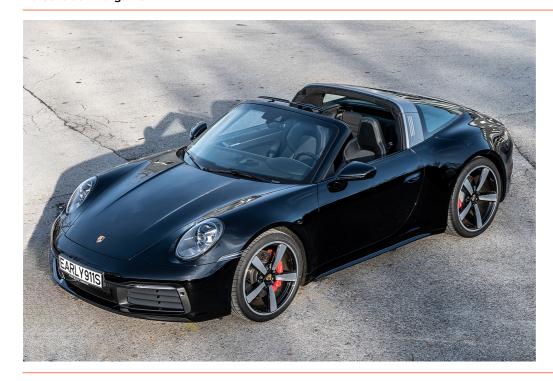

# **Car Description**

This exceptional Porsche 992 Targa 4s with an 8-speed PDK transmission was delivered in Germany and particularly customized at the customer's request.

The history of the vehicle is fully documented and all documents are available.

The vehicle was manufactured in the classic combination of black / black, the interior impresses with its attention to detail and the leather interior in black, the vehicle is in new condition.

Type 992520 992 4s Targa

Color: Black / Black

Interior particular black leather/ Sport-Tex

Individual equipment:

Sports exhaust system with silver sports tailpipes

Power steering Plus Wheels painted in black

GT sports steering wheel heated